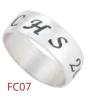

#### **E-Band & Simplicity Series**

Boldly incised school letters and graduation year, highlighted with a cubic zirconia or diamond.

FC04 E-Band\*†
Script lettering, with stone.
FC05 E-Band\*†
Block lettering, with stone.

FC03

FC05

FC04 FC06

FC06 E-Band\*†
Block lettering, with stone.
FC07 Simplicity
Script or Block lettering. No stone.

FC08 Simplicity

Script or Block lettering. No stone.

Script lettering, with stone.

FC03 E-Band\*†