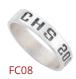

#### **E-Band & Simplicity Series**

Boldly incised school letters and graduation year, highlighted with a cubic zirconia or diamond.

FC04 E-Band\*†
Script lettering, with stone.
FC05 E-Band\*†
Block lettering, with stone.

FC03

FC05

FC04 FC06

FC06 E-Band\*†
Block lettering, with stone.
FC07 Simplicity
Script or Block lettering. No stone.

FC08 Simplicity

Script or Block lettering. No stone.

Script lettering, with stone.

FC03 E-Band\*†