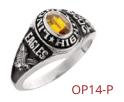

#### OP14 Petite

A smaller version of the Huntress. The Mascots and Activities layouts are a bit different because of size.