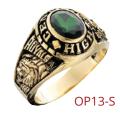

- Crestline **7** 
    - Futura 7
  - Diamond 8
  - Fashion Ring 9
  - Trendsetter 9

#### **OPTIMA SELECT-A-SIDES**

- Vocational 10
- Emotions 10
- Activities 11
  - Zodiac 11
  - Sports **12-13** 
    - Pride 13
- Multi-Sports 14
  - Scholastic 14

#### PETITE SELECT-A-SIDES

- Vocational 15
- Emotions 15
- Activities 16
- Scholastic 16
  - Zodiac **16**
  - Sports 17
- Multi-Sports 17
- STONES & OPTIONS 18-19
  - ORDER GUIDE 19

# PETITE\*



Mascot and/or Select-A-Sides

#### \* NOT AVAILABLE

Cushion bases, color shields, designs beneath stone, encrustings, intaglios or crests over stone



Some schools may have a custom side available where there can be no changes.



Mascot with Select-A-Side



Combine 2 Select-A-Sides



Custom design mascot with Select-A-Side

# **OPTIMA**



























#### **OP11** Charger

The most popular of all styles.

#### **OP12** Warrior

A smaller version of the Charger.

#### **OP13** Huntress

The most popular of the small Optima rings.

#### OP14 Petite

A smaller version of the Huntress. The Mascots and Activities layouts are a bit different because of size.

#### OP15 Corvette

The Charger with a square stone shape.

#### OP16 Titan

The Warrior with a square stone shape.

#### **OP17** Starlet

The Huntress with a square stone shape.

#### OP18 Ambassador

Features a "diamond" panel with a 20pt cubic zirconia.

#### OP19 Regency

Shown with a 15pt synthetic stone.

#### OP20 Spectrum

Shown with a 10pt synthetic stone.

#### OP21 Columbia

Shown with a 5pt cubic zirconia.

#### OP22 Dauntless

Shown with a 20pt cubic