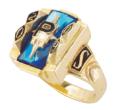

A13 Golden Twist-L A14 Golden Twist-S



A15 Medalist-L A16 Medalist-S



A18 Starfire-S A17 Starfire-L



A19 Imperial-L



A20 Imperial-S



A22 Royale-S A21 Royale-L



A27 Twin Medalist-L



A28 Twin Medalist-S



A29 Pageant-L



A30 Pageant-S

# **CRESTLINE**

The Crestline is a reproduction of yesterday's original class ring styles...when simplicity was a major consideration. Crestline gives you a choice of six distinct graduation year layouts and two stone shapes. The sides are plain, highly polished and feature your personal initials. All ring styles available in Large and Small.



CL11 Mark V-L

 $\bigoplus$ 



CL12 Mark V-S



CL13 Golden Twist-L CL14 Golden Twist-S



CL16 Medalist-S CL15 Medalist-L



CL17 Starfire-L CL18 Starfire-S



CL19 Imperial-L



CL20 Imperial-S



CL21 Royale-L



CL22 Royale-S

CHOOSE A CREST



#10

#20

20

#30 Initial W/ Zirconia

FUTURA collection

#### **Masterpiece & Timeless Series**

Gold school letters and graduation year inlaid in the band, highlighted with a sparkling cubic zirconia or diamond.

#### **E-Band & Simplicity Series**

Boldly incised school letters and graduation year, highlighted with a cubic zirconia or diamond.





FC04 E-Band\*†
Script lettering, with stone.
FC05 E-Band\*†
Block lettering, with stone.

FC03

FC05

FC04 FC06

FC06 E-Band\*†
Block lettering, with stone.
FC07 Simplicity
Script or Block lettering. No stone.





FC08 Simplicity

Script or Block lettering. No stone.

Script lettering, with stone.

FC03 E-Band\*†

<sup>\*</sup>Not available in White Aztec.

<sup>†</sup> Synthetic colored st