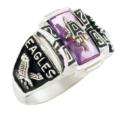

#### **OP13** Huntress

The most popular of the small Optima rings.

# **OPTIMA**

select-a-sides