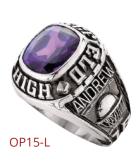

estline **7** 
    - Futura 7
  - Diamond 8
  - Fashion Ring 9
  - Trendsetter 9

#### **OPTIMA SELECT-A-SIDES**

- Vocational 10
- Emotions 10
- Activities 11
  - Zodiac 11
  - Sports **12-13** 
    - Pride 13
- Multi-Sports 14
  - Scholastic 14

#### PETITE SELECT-A-SIDES

- Vocational 15
- Emotions 15
- Activities 16
- Scholastic 16
  - Zodiac **16**
  - Sports 17
- Multi-Sports 17
- STONES & OPTIONS 18-19
  - ORDER GUIDE 19

# PETITE\*



Mascot and/or Select-A-Sides

#### \* NOT AVAILABLE

Cushion bases, color shields, designs beneath stone, encrustings, intaglios or crests over stone



Some schools may have a custom side available where there can be no changes.



Mascot with Select-A-Side



Combine 2 Select-A-Sides



Custom design mascot with Select-A-Side

# **OPTIMA**



























#### **OP11** Charger

The most popular of all styles.

#### **OP12** Warrior

A smaller version of the Charger.

#### **OP13** Huntress

The most popular of the small Optima rings.

#### OP14 Petite

A smaller version of the Huntress. The Mascots and Activities layouts are a bit different because of size.

#### OP15 Corvette

The Charger with a square stone shape.

#### OP16 Titan

The Warrior with a square stone shape.

#### **OP17** Starlet

The Huntress with a square stone shape.

#### OP18 Ambassador

Features a "diamond" panel with a 20pt cubic zirconia.

#### OP19 Regency

Shown with a 15pt synthetic stone.

#### OP20 Spectrum

Shown with a 10pt synthetic stone.

#### OP21 Columbia

Shown with a 5pt cubic zirconia.

#### OP22 Dauntless

Shown with a 20pt cubic zirc