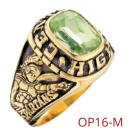

tline **7** 
    - Futura 7
  - Diamond 8
  - Fashion Ring 9
  - Trendsetter 9

#### **OPTIMA SELECT-A-SIDES**

- Vocational 10
- Emotions 10
- Activities 11
  - Zodiac 11
  - Sports **12-13** 
    - Pride 13
- Multi-Sports 14
  - Scholastic 14

#### PETITE SELECT-A-SIDES

- Vocational 15
- Emotions 15
- Activities 16
- Scholastic 16
  - Zodiac **16**
  - Sports 17
- Multi-Sports 17
- STONES & OPTIONS 18-19
  - ORDER GUIDE 19

# PETITE\*



Mascot and/or Select-A-Sides

#### \* NOT AVAILABLE

Cushion bases, color shields, designs beneath stone, encrustings, intaglios or crests over stone



Some schools may have a custom side available where there can be no changes.



Mascot with Select-A-Side



Combine 2 Select-A-Sides



Custom design mascot with Select-A-Side

# **OPTIMA**



























#### **OP11** Charger

The most popular of all styles.

#### **OP12** Warrior

A smaller version of the Charger.

#### **OP13** Huntress

The most popular of the small Optima rings.

#### OP14 Petite

A smaller version of the Huntress. The Mascots and Activities layouts are a bit different because of size.

#### OP15 Corvette

The Charger with a square stone shape.

#### OP16 Titan

The Warrior with a square stone shape.

#### **OP17** Starlet

The Huntress with a square stone shape.

#### OP18 Ambassador

Features a "diamond" panel with a 20pt cubic zirconia.

#### OP19 Regency

Shown with a 15pt synthetic stone.

#### OP20 Spectrum

Shown with a 10pt synthetic stone.

#### OP21 Columbia

Shown with a 5pt cubic zirconia.

#### OP22 Dauntless

Shown with a 20pt cubic zircon