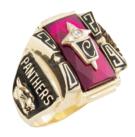

#### **OP11** Charger

The most popular of all styles.

# **OPTIMA**

select-a-sides