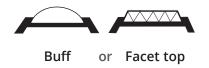

### **DESIGN UNDER STONE**

Mascots, Sports, Activities, Zodiacs, Letters and many other designs are available under the stone.

Complete your custom design ring with the stone of your choice.

It's best to use a light colored stone with a smooth, buff top

### STONE TREATMENT<sup>†</sup>

Encrusting Script

Floating Intaglio Activity

Floating Intaglio Mascot

Floating

India Cut\*

<sup>\*</sup> Not available in buff top. 

†Not available in all designs.