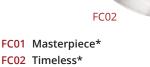

#### **Masterpiece & Timeless Series**

Gold school letters and graduation year inlaid in the band, highlighted with a sparkling cubic zirconia or diamond.